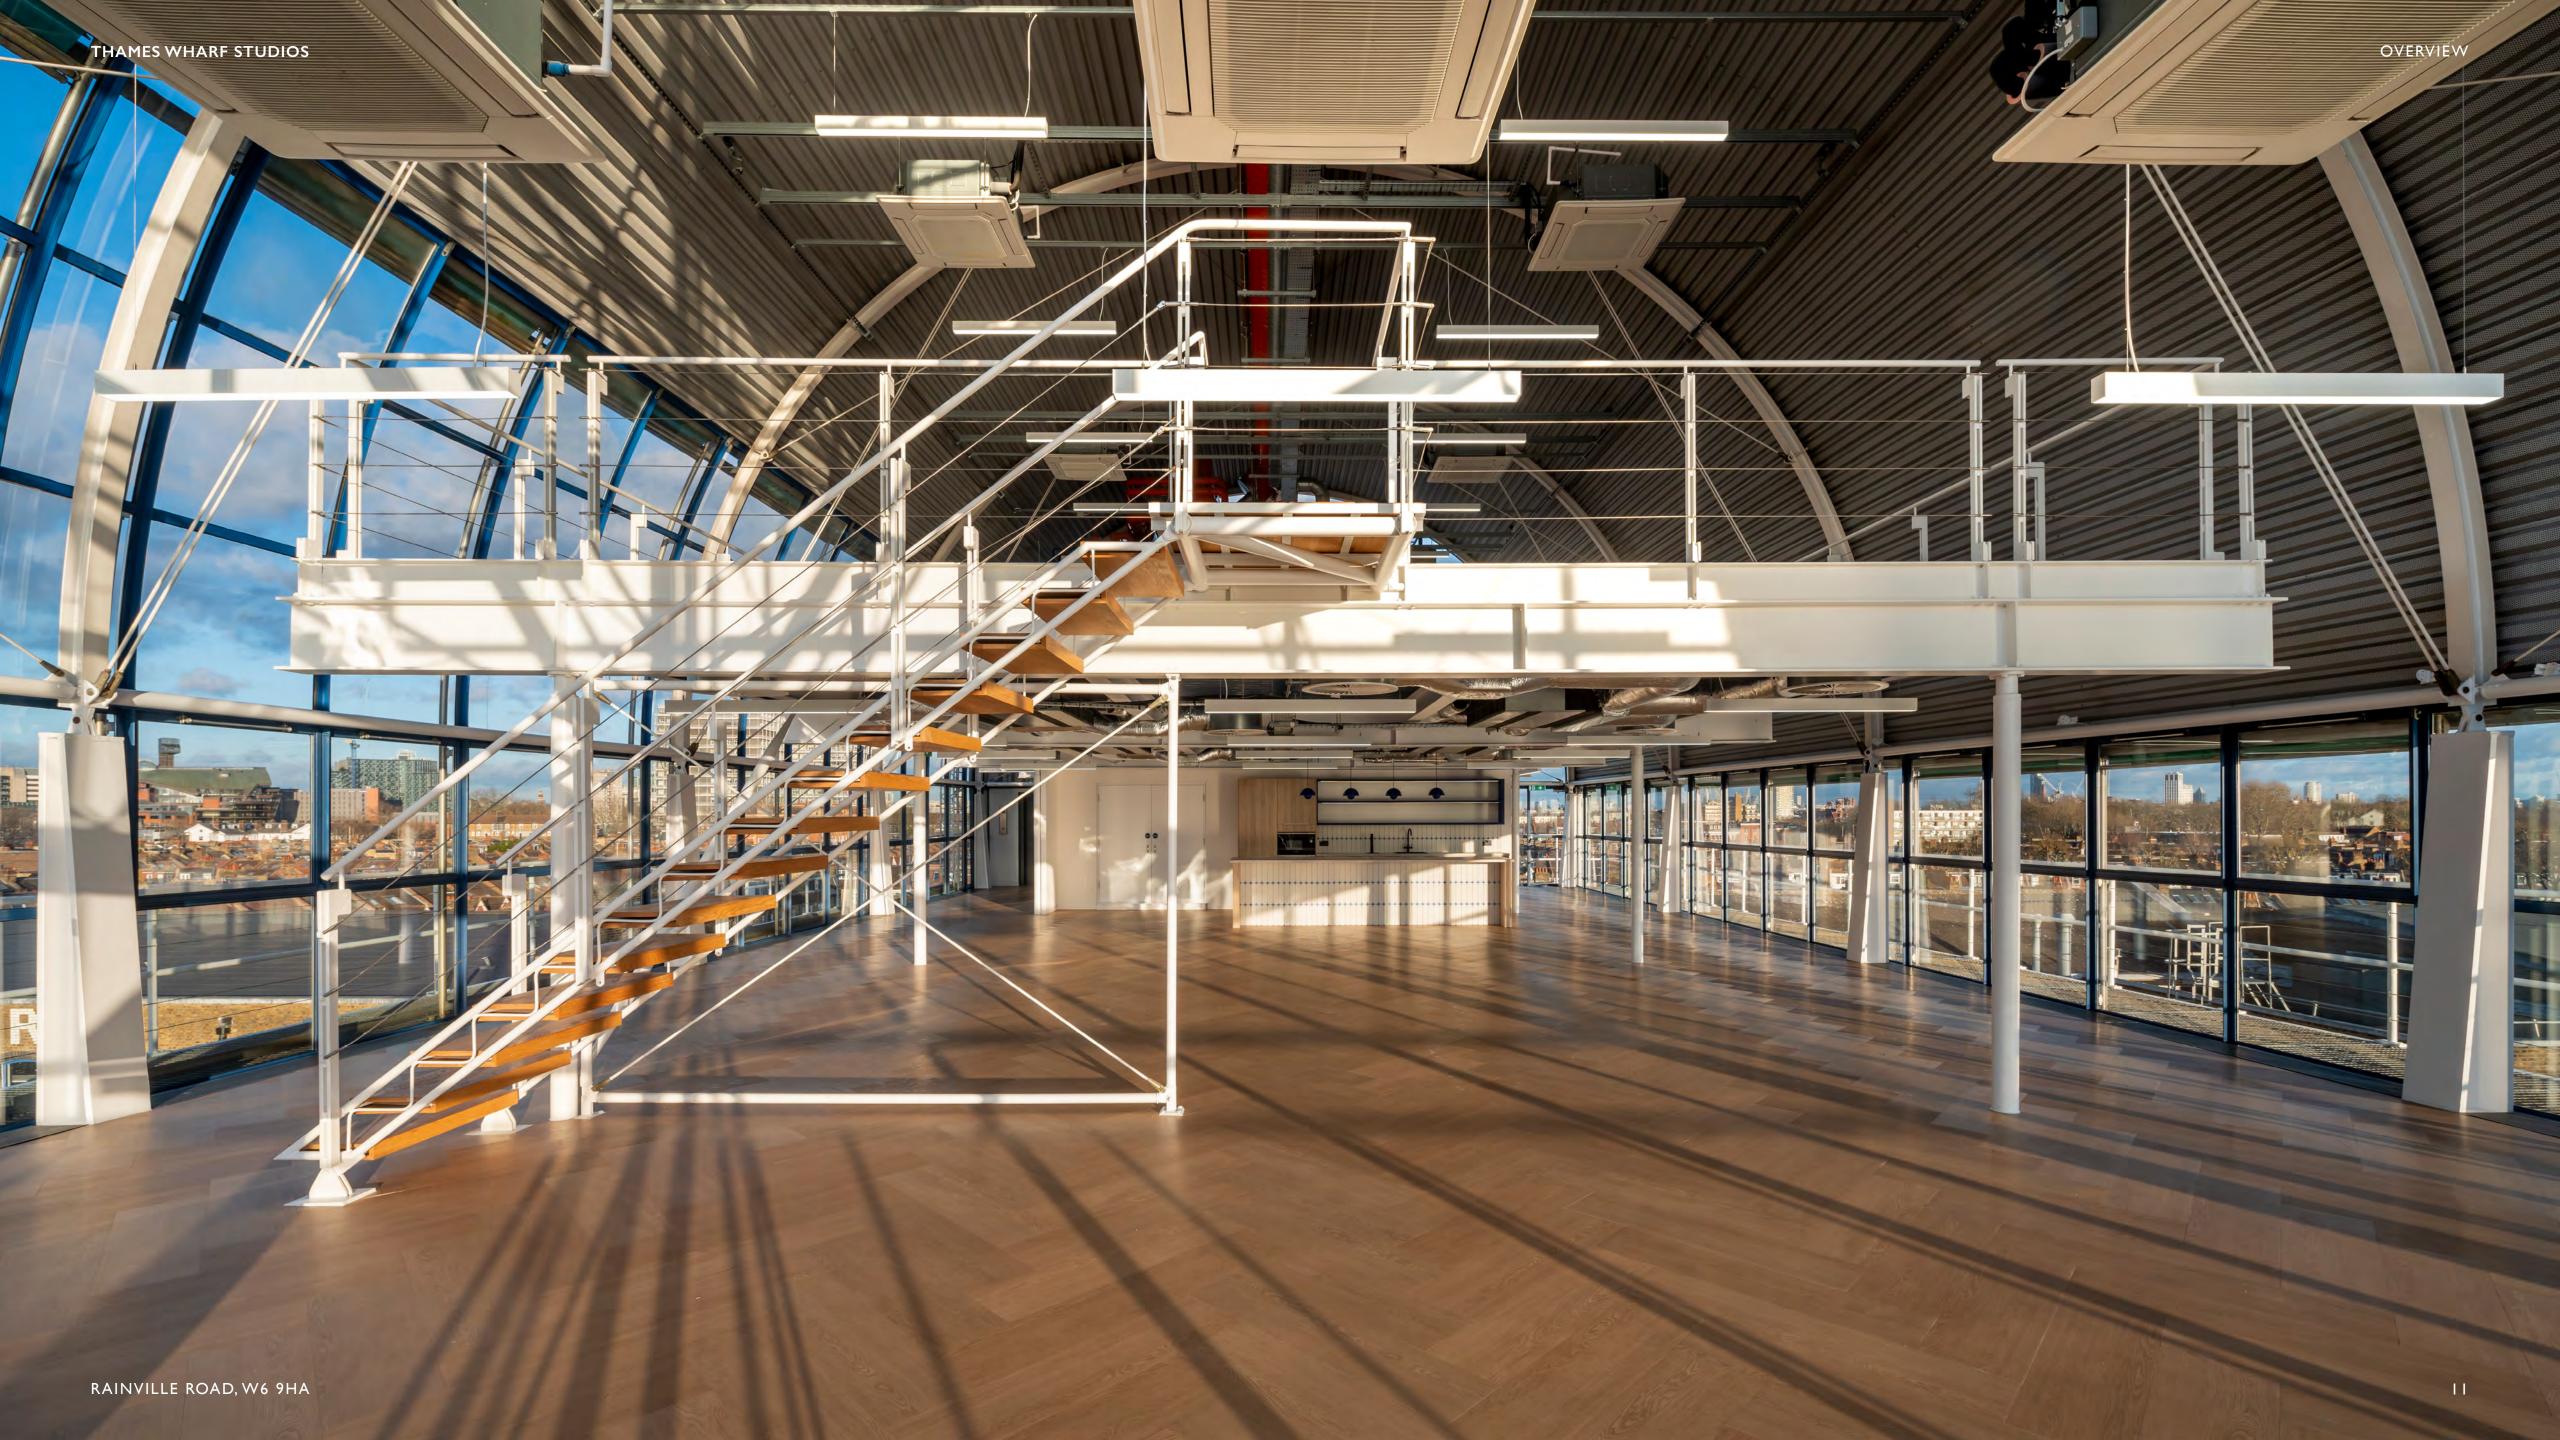

# AVAILABLE SPACE IN AN ICONIC BUILDING

# **SPECIFICATION**

Comprehensively refurbished studios

LED lighting

Central heating

Lifts

Fitted kitchenette and on-floor shower

On-site car parking

Panoramic river views