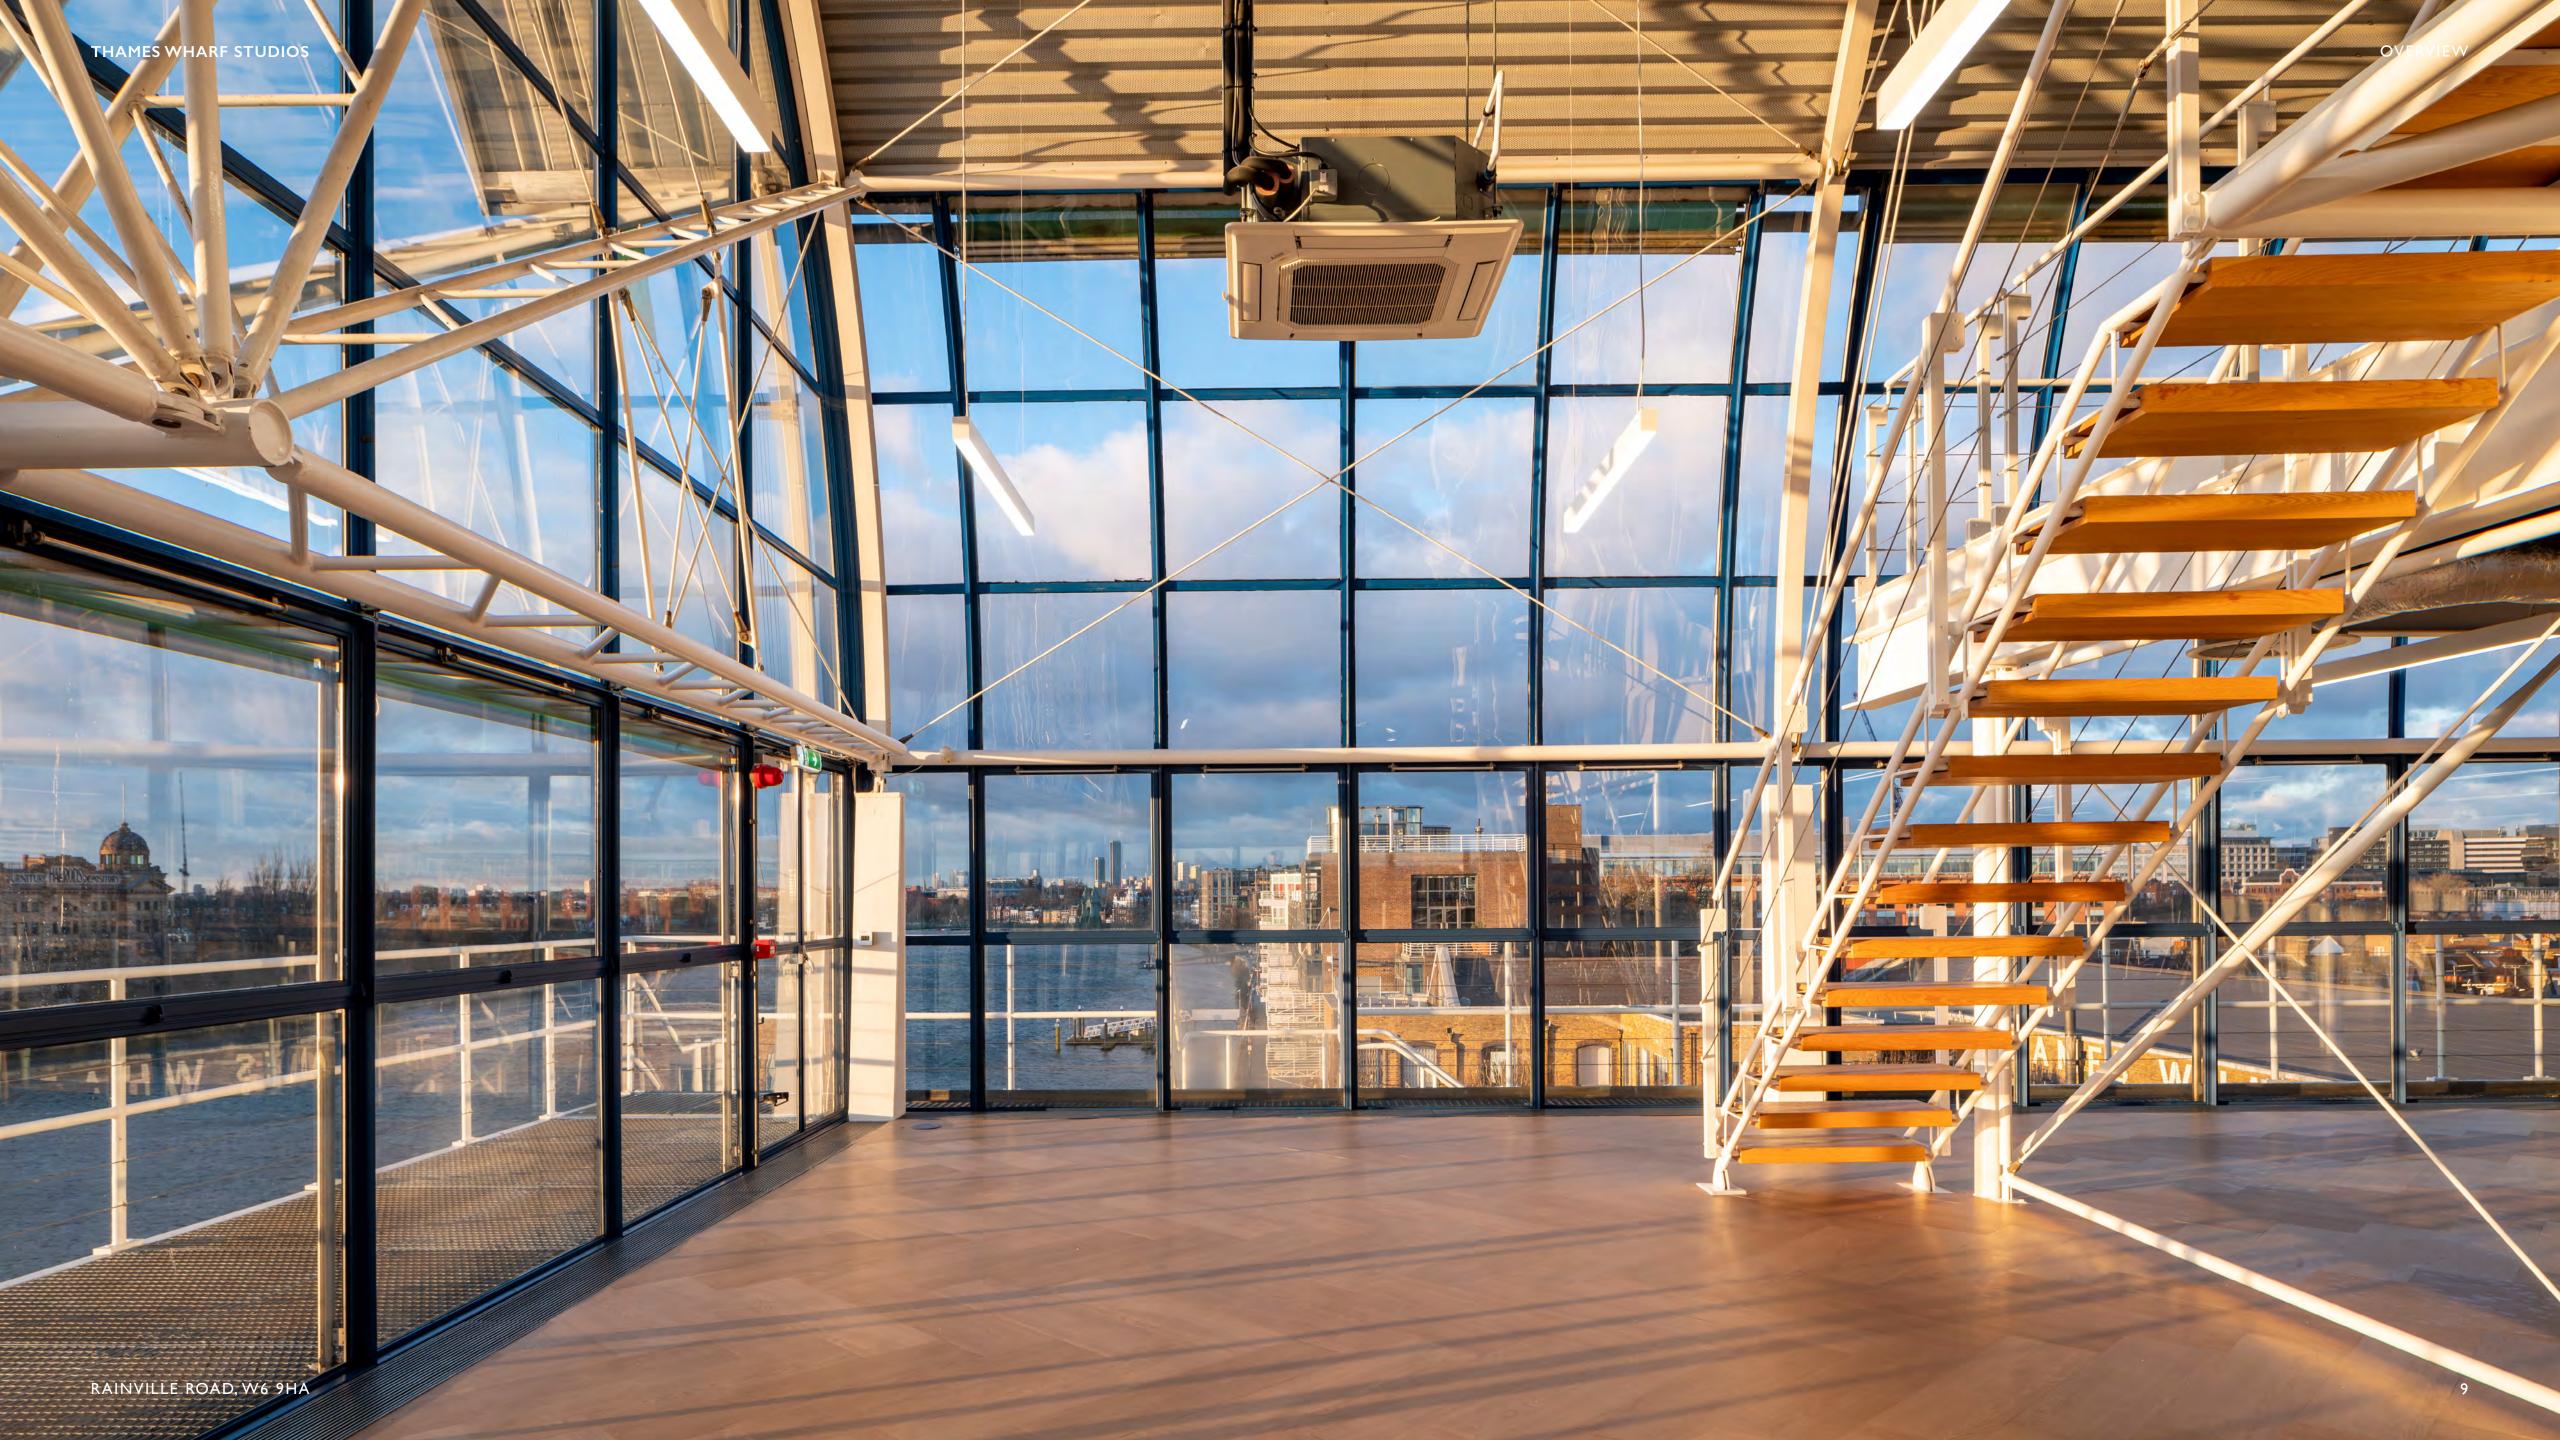

# AVAILABLE SPACE IN AN ICONIC BUILDING

# **SPECIFICATION**

Comprehensively refurbished studios

LED lighting

Central heating

Lifts

Fitted kitchenette and on-floor shower

On-site car parking

Panoramic river views