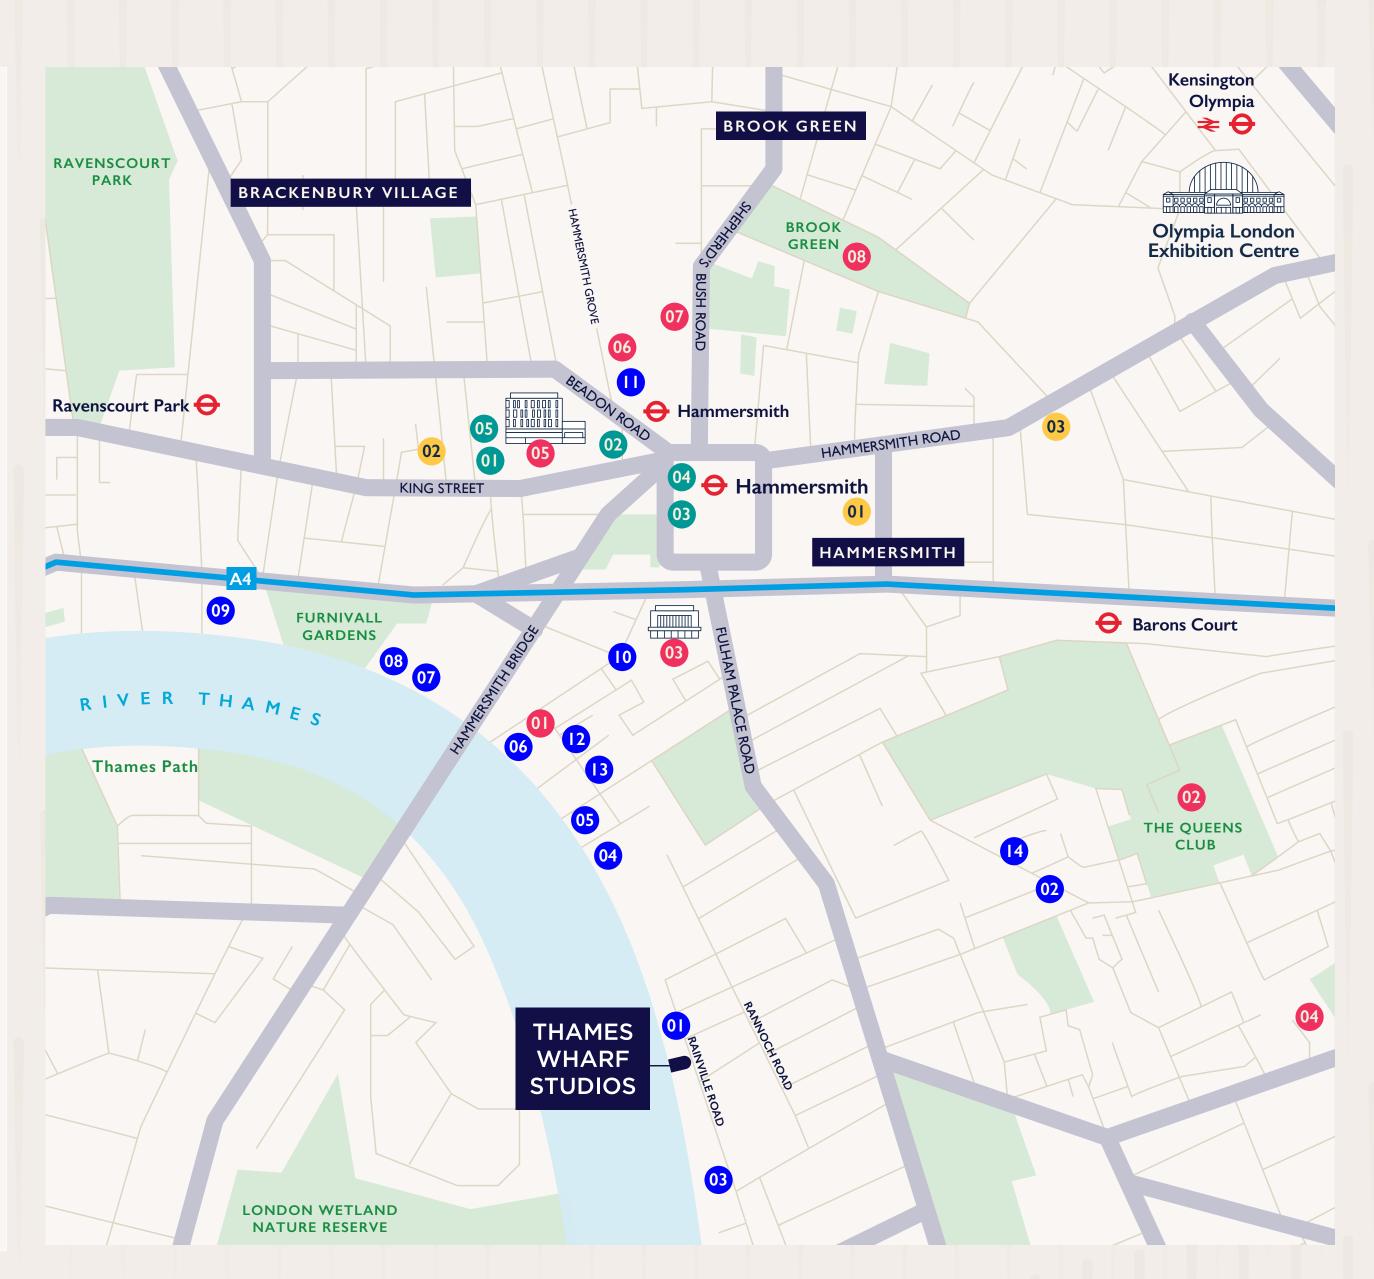

# DRINK, DINE, DISCOVER

- 01 River Café
- 02 Carbon Kopi
- 03 The Crabtree
- 04 Brasserie Blanc
- 05 The Blue Boat
- 06 Sam's Riverside
- 07 Blue Anchor
- 08 The Rutland Arms
- 09 The Dove
- 10 The Gate
- 11 Bills
- 12 Sam's Kitchen
- 13 Crisp Pizza
- 14 The Pear Tree

# CONNECTED ACROSS LONDON AND BEYOND

Hammersmith has excellent transport links, making it ideal for commuters and visitors. Hammersmith Underground Station connects to the Hammersmith & City, Circle, District and Piccadilly lines, while numerous bus routes serve the area. Major roads like the M4/A4 also provide easy car access to Central London and nearby areas.