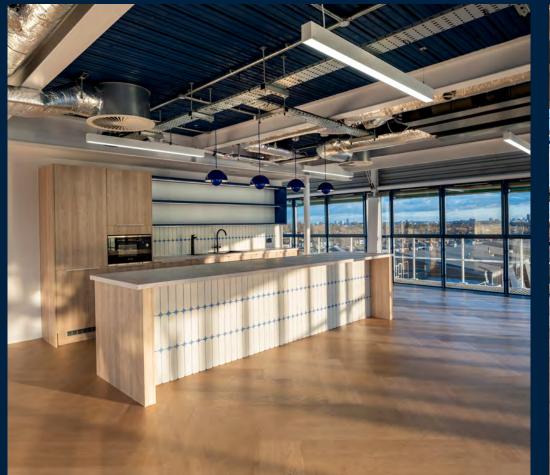

# **SPECIFICATION**

Comprehensively refurbished studios

LED lighting

Central heating

Lifts

Fitted kitchenette and on-floor shower

On-site car parking

Panoramic river views