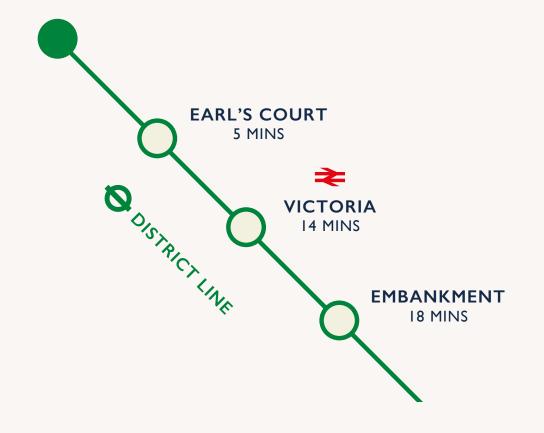

# CONNECTED ACROSS LONDON AND BEYOND

Hammersmith has excellent transport links, making it ideal for commuters and visitors. Hammersmith Underground Station connects to the Hammersmith & City, Circle, District and Piccadilly lines, while numerous bus routes serve the area. Major roads like the M4/A4 also provide easy car access to Central London and nearby areas.

17

Bus routes on your doorstep

20

Minutes
direct to the
West End by tube

**M4** 

M4 and A4 just minutes away, connecting you by road

14

Minutes to the Elizabeth Line via Paddington Station 20

Minutes to Heathrow via A4/M4 4

Underground lines from Hammersmith Station

## TRAVEL TIMES FROM HAMMERSMITH STATION