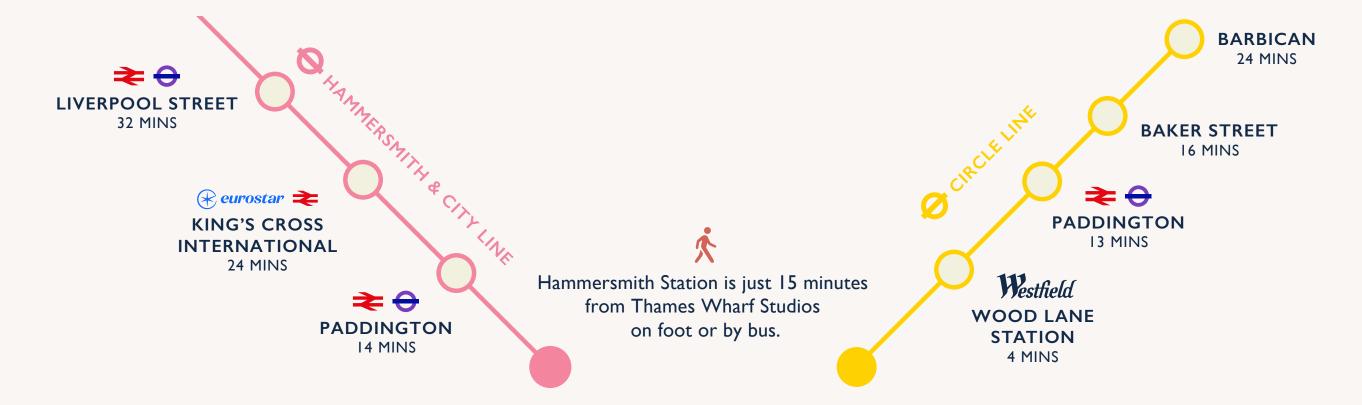

# CONNECTED ACROSS LONDON AND BEYOND

Hammersmith has excellent transport links, making it ideal for commuters and visitors. Hammersmith Underground Station connects to the Hammersmith & City, Circle, District and Piccadilly lines, while numerous bus routes serve the area. Major roads like the M4/A4 also provide easy car access to Central London and nearby areas.

17

Bus routes on your doorstep

20

Minutes
direct to the
West End by tube

**M4** 

M4 and A4 just minutes away, connecting you by road

14

Minutes to the Elizabeth Line via Paddington Station 20

Minutes to Heathrow via A4/M4 4

Underground lines from Hammersmith Station

## TRAVEL TIMES FROM HAMMERSMITH STATION