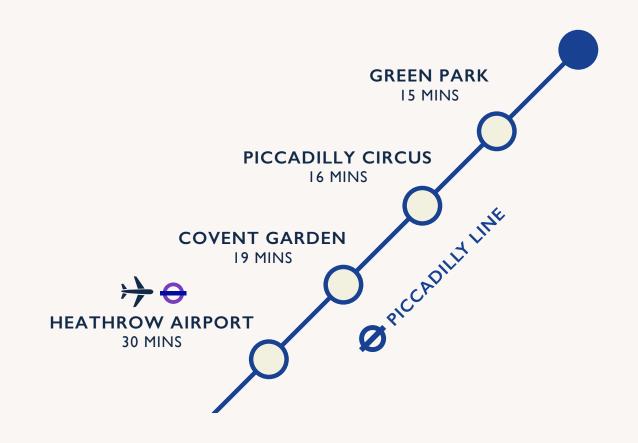

# CONNECTED ACROSS LONDON AND BEYOND

Hammersmith has excellent transport links, making it ideal for commuters and visitors. Hammersmith Underground Station connects to the Hammersmith & City, Circle, District and Piccadilly lines, while numerous bus routes serve the area. Major roads like the M4/A4 also provide easy car access to Central London and nearby areas.

Minutes to Heathrow via A4/M4 4

Underground lines from Hammersmith Station