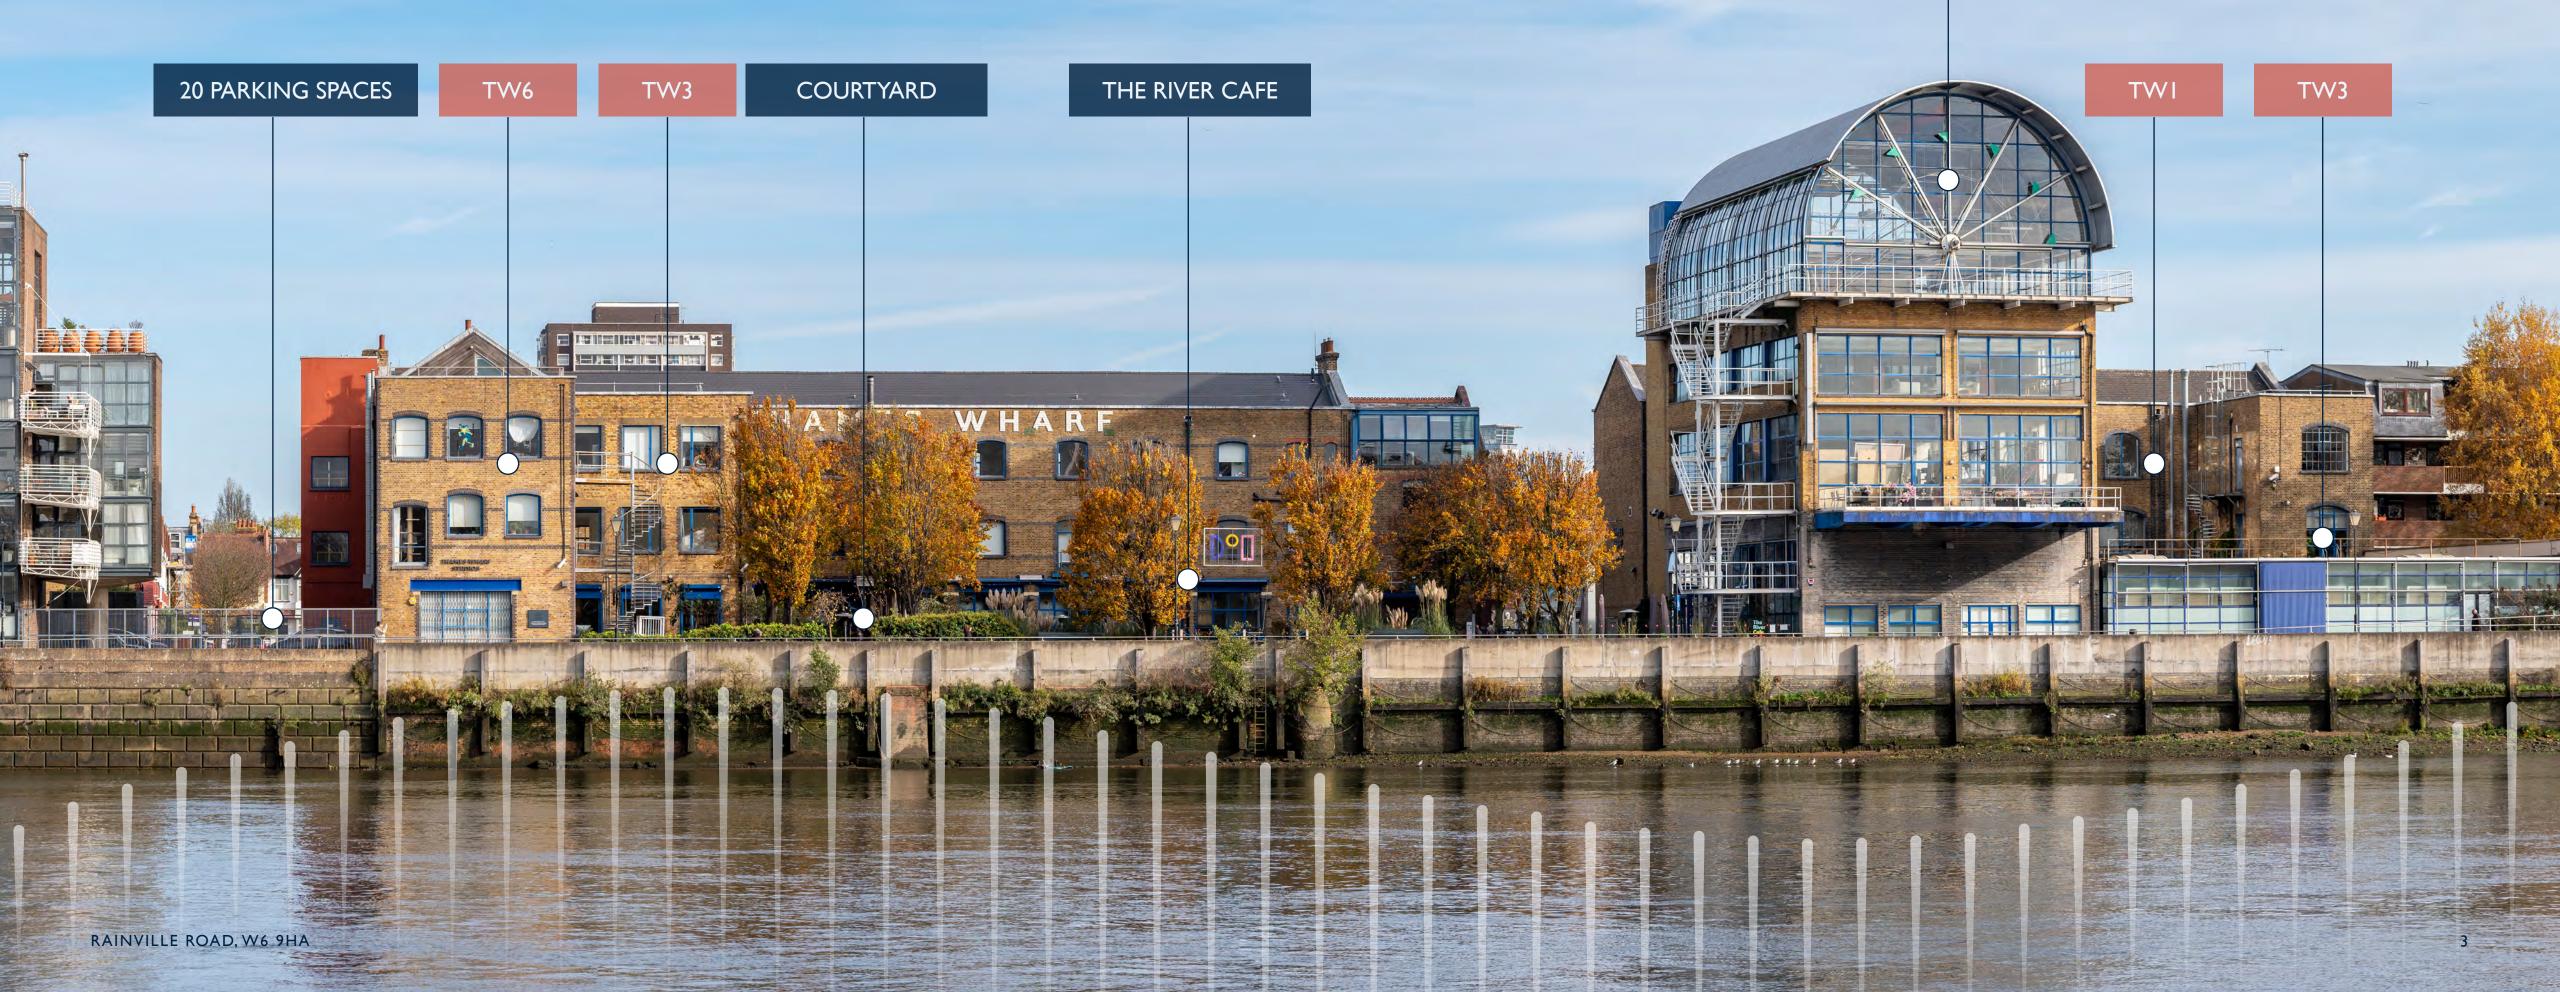

# THAMES WHARF STUDIOS Rainville Road, W6 9HA

WAREHOUSE-STYLE LONDON WORKSPACE WITH UNRIVALLED RIVER VIEWS

THAMES WHARF STUDIOS
IS AN ICONIC RIVERSIDE
WORKSPACE, OFFERING A
UNIQUE WAREHOUSE-STYLE
DESIGN OVERLOOKING THE
RIVER THAMES.

Thames Wharf Studios is set on the banks of the River Thames, offering a serene and secluded setting. The building boasts a rich history as a hub of creativity and innovation, which was transformed in the 1980s by renowned architect Richard Rogers. Once an industrial site, it became home to architects, artists and the iconic River Cafe.



TW2 - AVAILABLE SPACE

# THAMES WHARF STUDIOS

A blend of industrial charm and modern design, nestled along the scenic River Thames, showcasing its vibrant architectural character.



# THAMES WHARF STUDIOS











# THE IDEAL LOCATION TO LIVE AND WORK.

Thames Wharf Studios is ideally located for a harmonious blend of work and leisure. Enjoy picturesque riverside walks and peaceful park strolls, all while being surrounded by dynamic cafés, bars, shops, and public spaces. Additionally, a variety of leisure facilities and gyms are within walking distance of the building.



# DRINK, DINE, DISCOVER

- 01 River Café
- 02 Carbon Kopi
- 03 The Crabtree
- 04 Brasserie Blanc
- 05 The Blue Boat
- 06 Sam's Riverside
- 07 Blue Anchor
- 08 The Rutland Arms
- 09 The Dove
- 10 The Gate
- 11 Bills
- 12 Sam's Kitchen
- 13 Crisp Pizza
- 14 The Pear Tree

## RETAIL THERAPY

- 01 Livat Hammersmith
- 02 Lyric Square
- 03 The Broadway
- 04 Tesco Express
- 05 Sainsbury's Local

## HOME