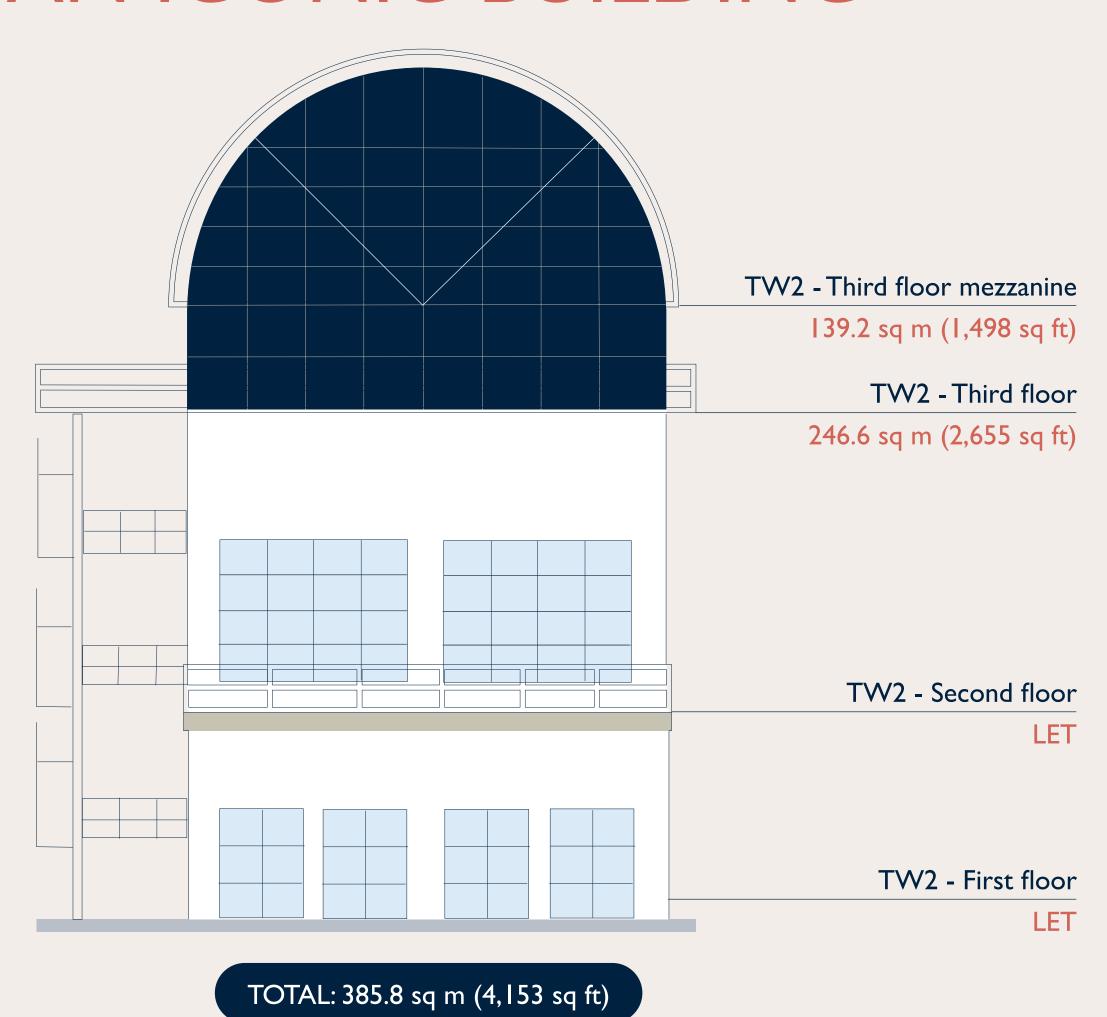

08 Brook Green Tennis club















# CONNECTED ACROSS LONDON AND BEYOND

Hammersmith has excellent transport links, making it ideal for commuters and visitors. Hammersmith Underground Station connects to the Hammersmith & City, Circle, District and Piccadilly lines, while numerous bus routes serve the area. Major roads like the M4/A4 also provide easy car access to Central London and nearby areas.

17

Bus routes on your doorstep

20

Minutes
direct to the
West End by tube

**M4** 

M4 and A4 just minutes away, connecting you by road

14

Minutes to the Elizabeth Line via Paddington Station 20

Minutes to Heathrow via A4/M4 4

Underground lines from Hammersmith Station

## TRAVEL TIMES FROM HAMMERSMITH STATION



# THAMES WHARF STUDIOS





# AVAILABLE SPACE IN AN ICONIC BUILDING





# **SPECIFICATION**



Comprehensively refurbished studios



LED lighting



Central heating



Lifts



Fitted kitchenette and on-floor shower



On-site car parking



Panoramic river views



On-site security













# INDICATIVE THIRD FLOOR **PLANS**

**LOWER LEVEL** 



Key

Office Core

Space plans not to scale. Indicative only.

# **GENERAL ARRANGEMENT**



# **HIGH DENSITY ARRANGEMENT**





# INDICATIVE MEZZANINE PLANS

**MEZZANINE** 



Key

Office Core

Space plans not to scale. Indicative only.

# **GENERAL ARRANGEMENT**



# **GENERAL ARRANGEMENT - CREATIVE**





# INDICATIVE FIT OUT CONCEPTS







# FURTHER INFORMATION

# thameswharfstudios.co.uk

## **TERMS**

New FRI lease(s) for a term by arrangement.

## **VIEWING**

For further information or to arrange a vie