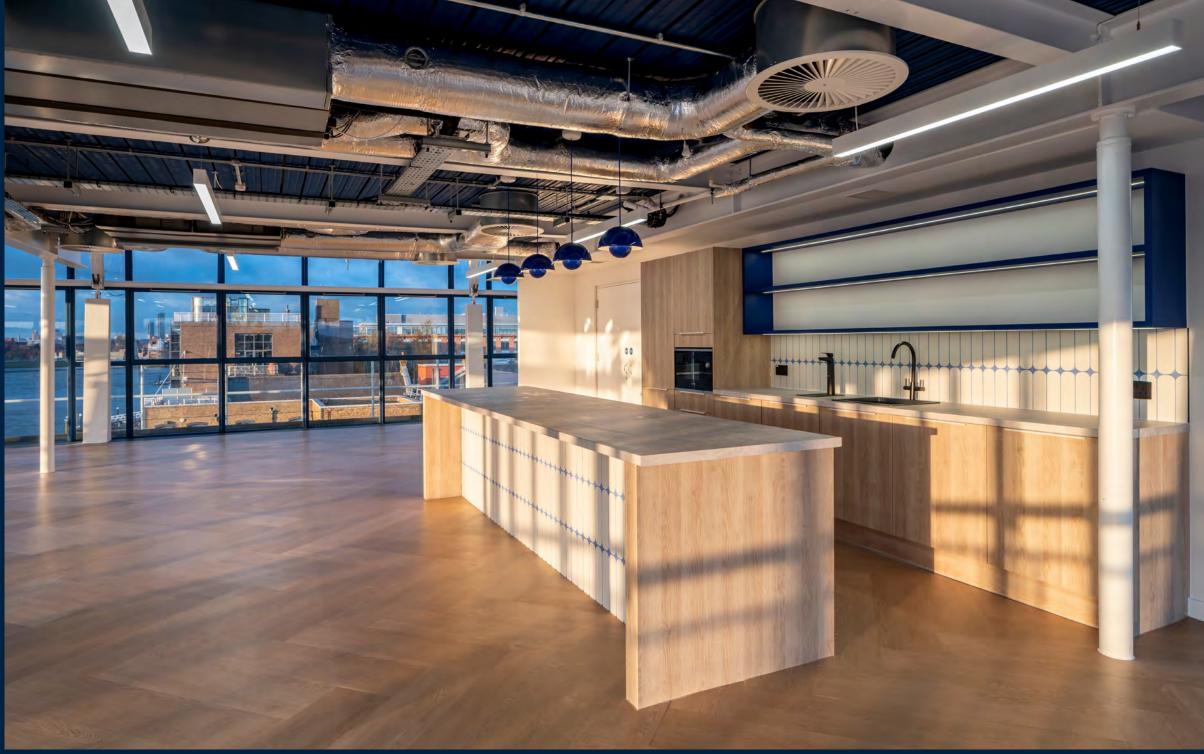

# **SPECIFICATION**

Comprehensively refurbished studios

LED lighting

Central heating

Lifts

Fitted kitchenette and on-floor shower

On-site car parking

Panoramic river views