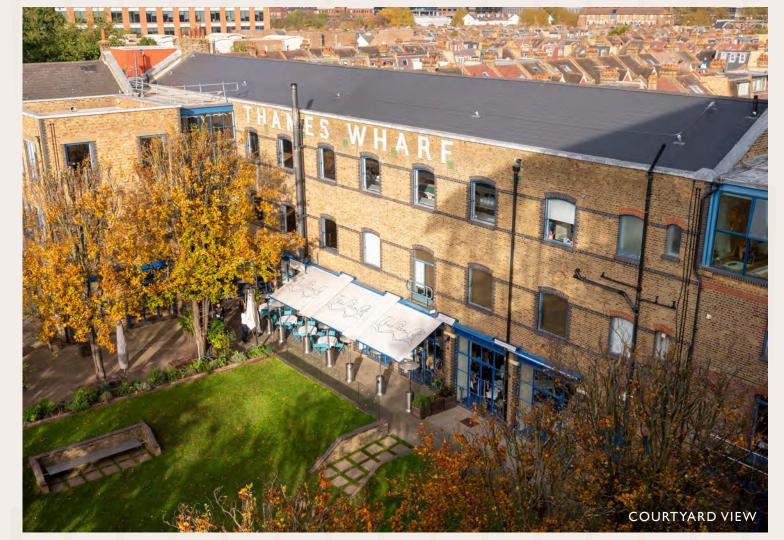

Thames Wharf Studios is set on the banks of the River Thames, offering a serene and secluded setting. The building boasts a rich history as a hub of creativity and innovation, which was transformed in the 1980s by renowned architect Richard Rogers. Once an industrial site, it became home to architects, artists and the iconic River Cafe.

# DRINK, DINE, DISCOVER

- 01 River Café
- 02 Carbon Kopi
- 03 The Crabtree
- 04 Brasserie Blanc
- 05 The Blue Boat
- 06 Sam's Riverside
- 07 Blue Anchor
- 08 The Rutland Arms
- 09 The Dove
- 10 The Gate
- 11 Bills
- 12 Sam's Kitchen
- 13 Crisp Pizza
- 14 The Pear Tree