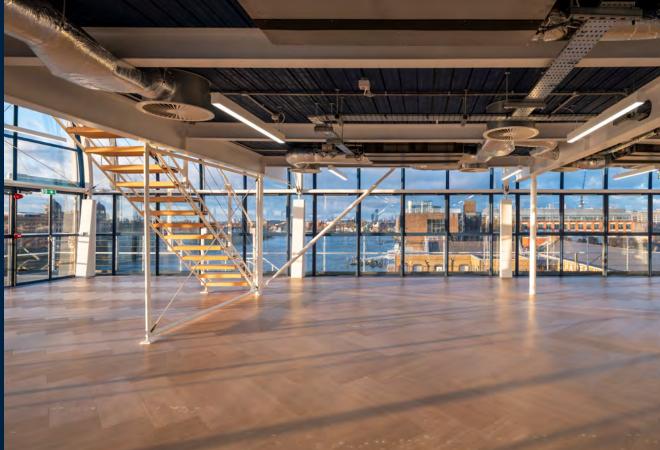

# AVAILABLE SPACE IN AN ICONIC BUILDING

# **SPECIFICATION**

Comprehensively refurbished studios

LED lighting

Central heating

Lifts

Fitted kitchenette and on-floor shower

On-site car parking

Panoramic river views