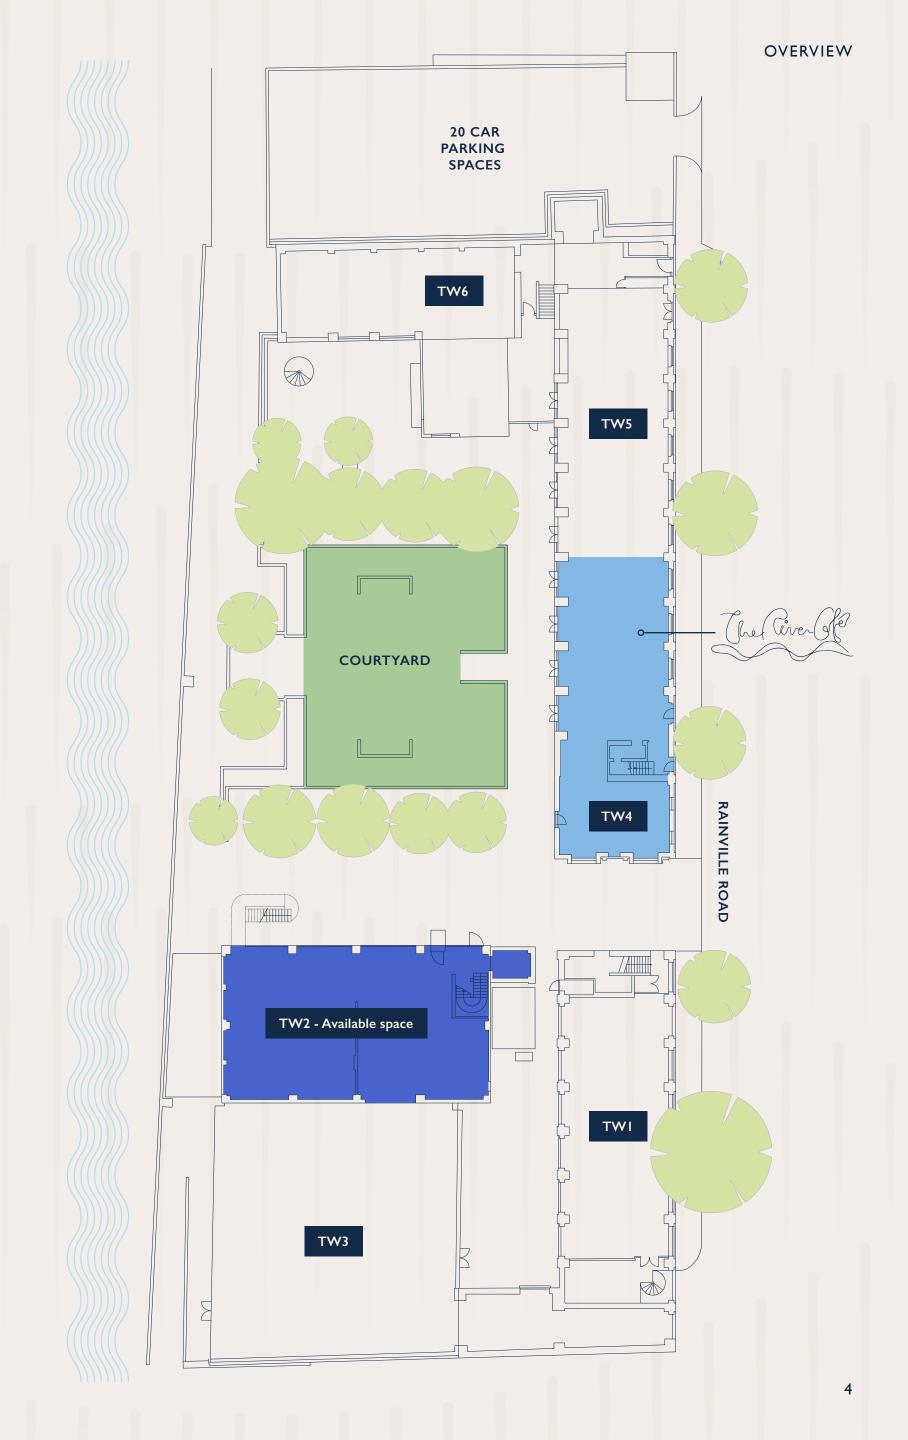

# THAMES WHARF STUDIOS Rainville Road, W6 9HA

WAREHOUSE-STYLE LONDON WORKSPACE WITH UNRIVALLED RIVER VIEWS

THAMES WHARF STUDIOS
IS AN ICONIC RIVERSIDE
WORKSPACE, OFFERING A
UNIQUE WAREHOUSE-STYLE
DESIGN OVERLOOKING THE
RIVER THAMES.

Thames Wharf Studios is set on the banks of the River Thames, offering a serene and secluded setting. The building boasts a rich history as a hub of creativity and innovation, which was transformed in the 1980s by renowned architect Richard Rogers. Once an industrial site, it became home to architects, artists and the iconic River Cafe.



TW2 - AVAILABLE SPACE

# THAMES WHARF STUDIOS

A blend of industrial charm and modern design, nestled along the scenic River Thames, showcasing its vibrant architectural character.



# THAMES WHARF STUDIOS











# THE IDEAL LOCATION TO LIVE AND WORK.

Thames Wharf Studios is ideally located for a harmonious blend of work and leisure. Enjoy picturesque riverside walks and peaceful park strolls, all while being surrounded by dynamic cafés, bars, shops, and public spaces. Additionally, a variety of leisure facilities and gyms are within walking distance of the building.



# DRINK, DINE, DISCOVER

- 01 River Café
- 02 Carbon Kopi
- 03 The Crabtree
- 04 Brasserie Blanc
- 05 The Blue Boat
- 06 Sam's Riverside
- 07 Blue Anchor
- 08 The Rutland Arms
- 09 The Dove
- 10 The Gate
- 11 Bills
- 12 Sam's Kitchen
- 13 Crisp Pizza
- 14 The Pear Tree

## RETAIL THERAPY

- 01 Livat Hammersmith
- 02 Lyric Square
- 03 The Broadway
- 04 Tesco Express
- 05 Sainsbury's Local

## HOME FROM HOME

- 01 Novotel
- 02 Holi