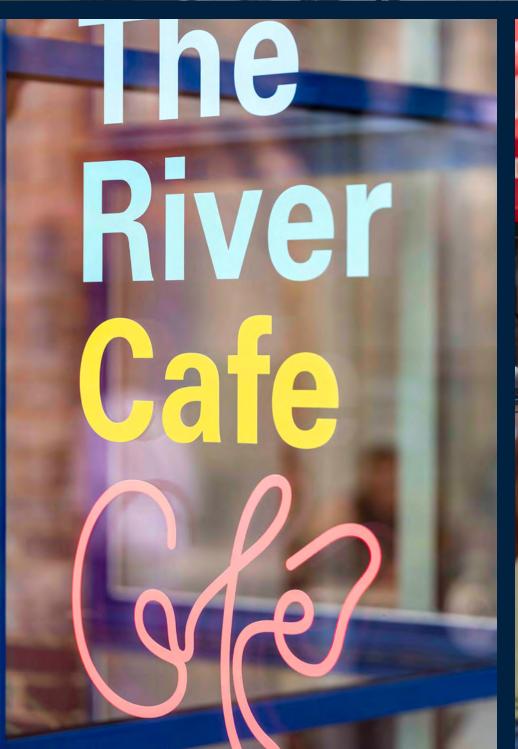

Thames Wharf Studios is set on the banks of the River Thames, offering a serene and secluded setting. The building boasts a rich history as a hub of creativity and innovation, which was transformed in the 1980s by renowned architect Richard Rogers. Once an industrial site, it became home to architects, artists and the iconic River Cafe.

# DRINK, DINE, DISCOVER

- 01 River Café
- 02 Carbon Kopi
- 03 The Crabtree
- 04 Brasserie Blanc
- 05 The Blue Boat
- 06 Sam's Riverside
- 07 Blue Anchor
- 08 The Rutland Arms
- 09 The Dove
- 10 The Gate
- 11 Bills
- 12 Sam's Kitchen
- 13 Crisp Pizza
- 14 The Pear Tree