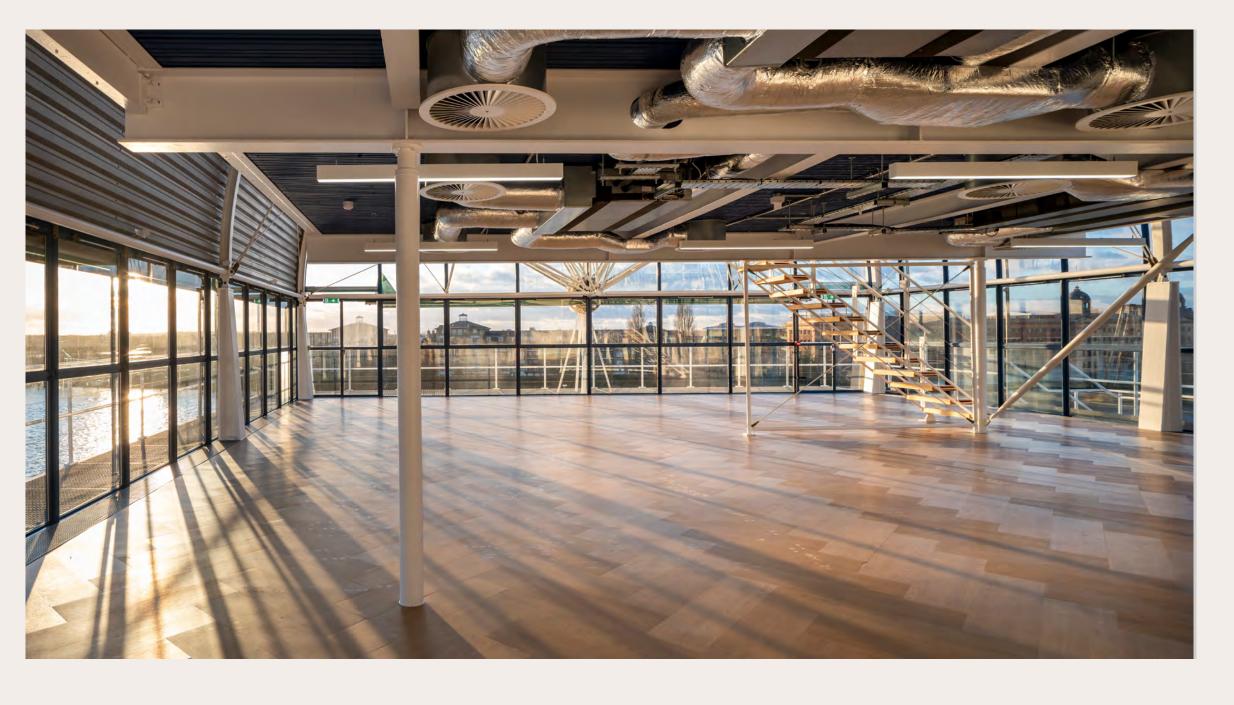

# AVAILABLE SPACE IN AN ICONIC BUILDING

# **SPECIFICATION**

Comprehensively refurbished studios

LED lighting

Central heating

Lifts

Fitted kitchenette and on-floor shower

On-site car parking

Panoramic river views