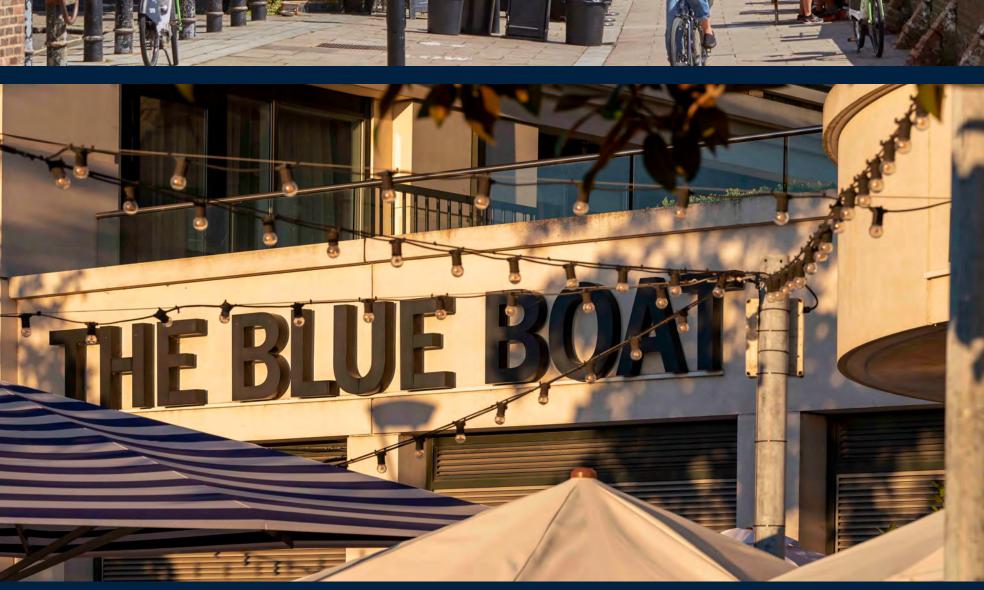

# DRINK, DINE, DISCOVER

- 01 River Café
- 02 Carbon Kopi
- 03 The Crabtree
- 04 Brasserie Blanc
- 05 The Blue Boat
- 06 Sam's Riverside
- 07 Blue Anchor
- 08 The Rutland Arms
- 09 The Dove
- 10 The Gate
- 11 Bills
- 12 Sam's Kitchen
- 13 Crisp Pizza
- 14 The Pear Tree