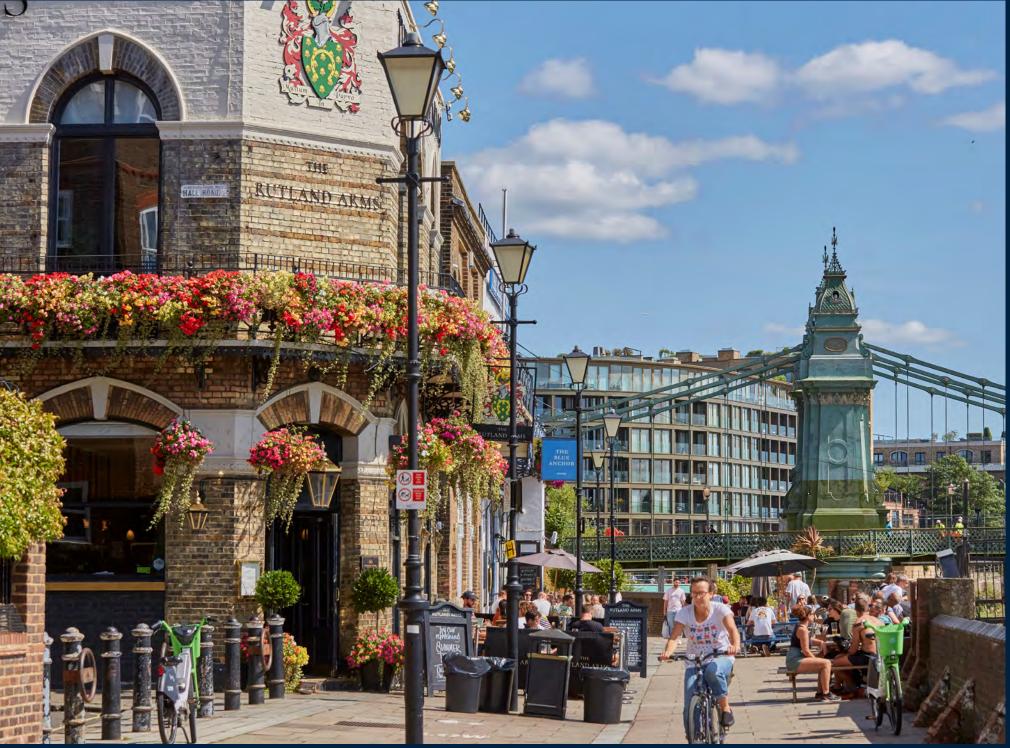

# DRINK, DINE, DISCOVER

- 01 River Café
- 02 Carbon Kopi
- 03 The Crabtree
- 04 Brasserie Blanc
- 05 The Blue Boat
- 06 Sam's Riverside
- 07 Blue Anchor
- 08 The Rutland Arms
- 09 The Dove
- 10 The Gate
- 11 Bills
- 12 Sam's Kitchen
- 13 Crisp Pizza
- 14 The Pear Tree